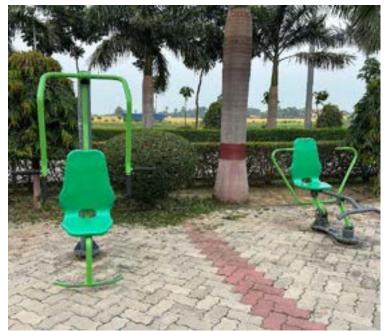

volleyball and basketball. Traditional Indian sports like kho-kho, kabaddi are also well-supported, alongside facilities for athletics. For indoor sports enthusiasts, the university provides well-equipped areas for carrom, table tennis, and chess. Additionally, there is an open-air gymnasium that allows students to enjoy workouts in the fresh air. These facilities ensure that students have ample opportunities to engage in diverse sports activities, fostering a balanced and active lifestyle.

#### **Open Play Ground: Kabaddi**











## **Open Play Ground: Basketball**











#### **Open Play Ground: Volleyball**





#### **Open Play Ground: Kho-Kho**









#### **Open Play Ground: Cricket**













#### **Open Play Ground: Football**













# **Open Air Gymnasium**













#### Indoor Sports Facilities: Chess, Carrom, Ludo













## **Live Action**













Vice Chancellor K.K. UNIVERSITY Biharsharif, Nalanda Bihar

Pro Vice Chancellor KK University Berauti, Nepura, Bihar Sharif Nalanda - 803115 (Bihar)

#### **Sports Calendar**



# K. K. UNIVERSITY

Office of the Registrar

AT: Berauti, P. O. - Nepura, P. S. - Deep Nagar, Biharsharif, Nalanda-803115 (Bihar)

No: KKU/GC/01/2024/067A

Date: 21-06-2024

#### NOTIFICATION

#### UNIVERSITY SPORTS CALENDAR-2024-25

University Sports schedule for the Academic Session 2024-25 will be as follows:

| SLNo. | Game                      | Last date of Entry | Date of<br>Tournament | Venue                                          |
|-------|---------------------------|--------------------|---------