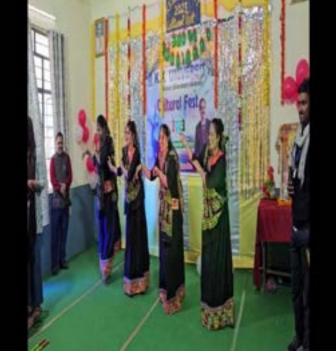

## **Live Action**

Vice Chancellor K.K. UNIVERSITY Biharsharif, Nalanda Bihar

Pro Vice Chancellor KK University Berauti, Nepura, Bihar Sharif Nalanda - 803115 (Bihar)