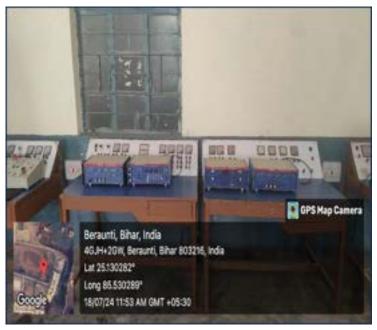

#### School of Engineering and Technology - Concrete Technology Lab

#### School of Engineering and Technology - Soil Mechanics Lab

### **School of Engineering and Technology - Structure Lab**

### **School of Engineering and Technology - Surveying Lab**

### **School of Engineering and Technology - Transportation Lab**

### **School of Engineering and Technology - Control System Lab**

### School of Engineering and Technology - Electrical Workshop

#### **School of Engineering and Technology - Electric Machine Lab**

### School of Engineering and Technology - Power System Lab

### School of Engineering and Technology - Digital Signal Processing Lab

#### School of Engineering and Technology – Basic Electronics Lab