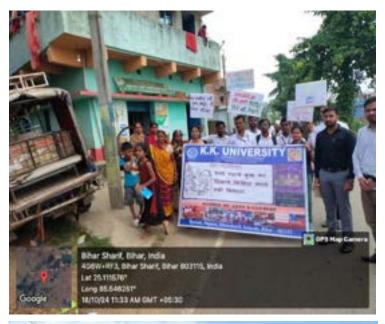

tal to host a Blood Donation Camp. This initiative fostered a sense of social responsibility and empathy within the university community. *Health Camp:* A comprehensive Health Camp was organized on campus, offering free medical check-ups, including blood pressure monitoring, BMI assessments, eye check-ups, and consultations with general physicians. The camp also offered guidance on maintaining a healthy lifestyle, with an emphasis on nutrition and exercise. *Nasha Mukti Abhiyan:* In alignment with the government's initiative to fight drug addiction, K.K. University held the Nasha Mukti Abhiyan, raising awareness about the dangers of substance abuse. Students were educated on the harmful effects of drugs and alcohol and were encouraged to live a healthy, addiction-free life.



























#### 15. Celebration of Important Dates and Cultural Activities

The University is committed to promoting a well-rounded education by celebrating significant academic and professional days. These events highlight the contributions of various professions and inspire students to excel in their respective fields.

University commemorates **National Science Day** annually to honor the discovery of the Raman Effect by Indian physicist Sir C.V. Raman. The day features seminars, science exhibitions, and interactive sessions with renowned scientists and researchers.

To emphasize the importance of literacy as a key driver of social and personal development, K.K. University hosts activities on **International Literacy Day**. Events include literacy workshops, book donation drives, and d