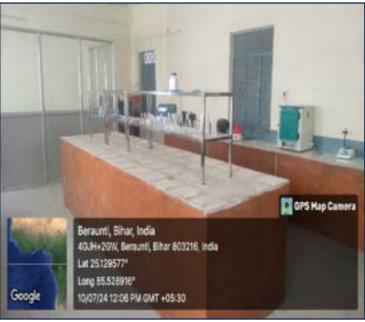

### **School of Engineering and Technology - Control System Lab**

### School of Engineering and Technology - Electrical Workshop

#### **School of Engineering and Technology - Electric Machine Lab**