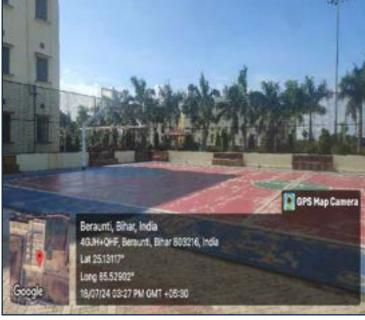

### 10. Sports Facilities

The University prides itself on its extensive sports facilities designed to promote physical fitness and team spirit among students. The campus features a state-of-the-art cricket ground, a football ground, and dedicated courts for volleyball and basketball. Traditional Indian sports like kho-kho, kabaddi are also well-supported, alongside facilities for athletics. For indoor sports enthusiasts, the university provides well-equipped areas for carrom, table tennis, and chess. Additionally, there is an open-air gymnasium that allows students to enjoy workouts in the fresh air. These facilities ensure that students have ample opportunities to engage in diverse sports activities, fostering a balanced and active lifestyle.

#### **Open Play Ground: Cricket**