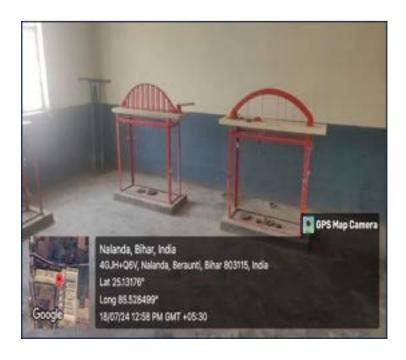

s is equipped with 112 modern classrooms, each designed to create an optimal learning environment. In addition, there are 70 teaching labs, providing hands-on experience and practical knowledge across various disciplines. The University also offers 542 computer terminals for the students ensuring ample resources for study, projects and research. These facilities collectively foster a rich and conducive atmosphere for education and innovation.

#### Classrooms













#### **Computer Center**

























#### School of Engineering and Technology - Concrete Technology Lab





#### School of Engineering and Technology - Soil Mechanics Lab









#### School of Engineering and Technology - Soil Mechanics Lab



### **School of Engineering and Technology - Structure Lab**









### **School of Engineering and Technology - Surveying Lab**











### **School of Engineering and Technology - Transportation Lab**











### **School of Engineering and Technology - Control System Lab**











### School of Engineering and Technology - Electrical Workshop













#### **School of Engineering and Technology - Electric Machine Lab**





























### School of Engineering and Technology - Power System Lab









### School of Engineering and Technology - Digital Signal Processing Lab





#### School of Engineering and Technology – Basic Electronics Lab











# School of Engineering and Technology – Applied Thermodynamics Lab







Vice Chancellor
K.K. UNIVERSITY
Biharsharif, Nalanda
Bihar



### School of Engineering and T