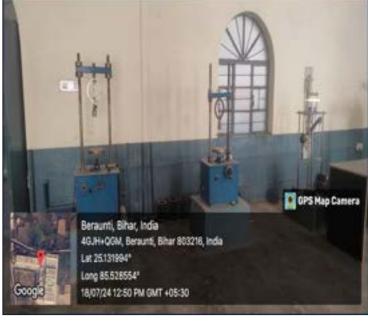

### 8. University Facilities

The University boasts impressive facilities that cater to a wide range of academic needs. The campus is equipped with 112 modern classrooms, each designed to create an optimal learning environment. In addition, there are 70 teaching labs, providing hands-on experience and practical knowledge across various disciplines. The University also offers 542 computer terminals for the students ensuring ample resources for study, projects and research. These facilities collectively foster a rich and conducive atmosphere for education and innovation.

#### Classrooms













#### **Computer Center**

























#### School of Engineering and Technology - Concrete Technology Lab





#### School of Engineering and Technology - Soil Mechanics Lab









#### School of Engineering and Technology - Soil Mechanics Lab



### **School of Engineering and Technology - Structure Lab**









### **School of Engineering and Technology - Surveying Lab**











### **School of Engineering and Technology - Transportation Lab**











### **School of Engineering and Technology - Control System Lab**











### School of Engineering and Technology - Electrical Workshop













#### **School of Engineering and Technology - Electric Machine Lab**





























### School of Engineering and Technology - Power System Lab









### School of Engineering and Technology - Digital Signal Processing Lab





#### School of Engineering and Technology – Basic Electronics Lab











# School of Engineering and Techno