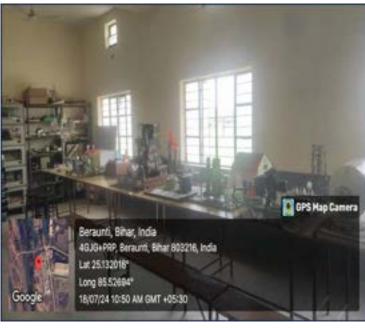

### 8. University Facilities

The University boasts impressive facilities that cater to a wide range of academic needs. The campus is equipped with 112 modern classrooms, each designed to create an optimal learning environment. In addition, there are 70 teaching labs, providing hands-on experience and practical knowledge across various disciplines. The University also offers 542 computer terminals for the students ensuring ample resources for study, projects and research. These facilities collectively foster a rich and conducive atmosphere for education and innovation.