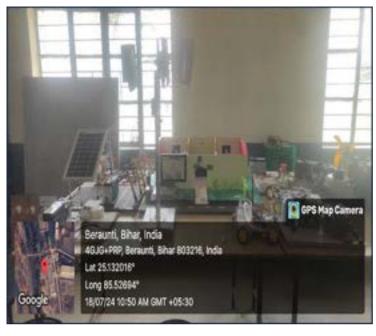

### 8. University Facilities

The University boasts impressive facilities that cater to a wide range of academic needs. The campus is equipped with 112 modern classrooms, each designed to create an optimal learning environment. In addition, there are 70 teaching labs, providing hands-on experience and practical knowledge across various disciplines. The University also offers 542 computer terminals for the students ensuring ample resources for study, projects and research. These facilities collectively foster a rich and conducive atmosphere for education and innovation.