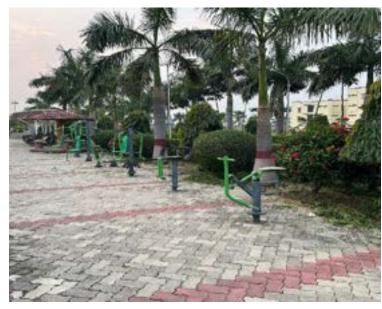

eyball and basketball. Traditional Indian sports like kho-kho, kabaddi are also well-supported, alongside facilities for athletics. For indoor sports enthusiasts, the university provides well-equipped areas for carrom, table tennis, and chess. Additionally, there is an open-air gymnasium that allows students to enjoy workouts in the fresh air. These facilities ensure that students have ample opportunities to engage in diverse sports activities, fostering a balanced and active lifestyle.

#### **Open Play Ground: Kabaddi**











## **Open Play Ground: Basketball**











#### **Open Play Ground: Volleyball**





#### **Open Play Ground: Kho-Kho**









#### **Open Play Ground: Cricket**













#### **Open Play Ground: Football**













# **Open Air Gymnasium**













#### Indoor Sports Facilities: Chess, Carrom, Ludo













## **Live Action**













Vice Chancellor K.K. UNIVERSITY Biharsharif, Nalanda Bihar

Pro Vice Chancellor KK University Berauti, Nepura, Bihar Sharif Nalanda - 803115 (Bihar)

#### **Sports Calendar**



# K. K. UNIVERSITY

Office of the Registrar

AT: Berauti, P. O. - Nepura, P. S. - Deep Nagar, Biharsharif, Nalanda-803115 (Bihar)

No: KKU/GC/01/2024/067A

Date: 21-06-2024

#### NOTIFICATION

#### UNIVERSITY SPORTS CALENDAR-2024-25

University Sports schedule for the Academic Session 2024-25 will be as follows:

| SLNo. | Game                      | Last date of Entry | Date of<br>Tournament | Venue                                          |
|-------|---------------------------|--------------------|-------------