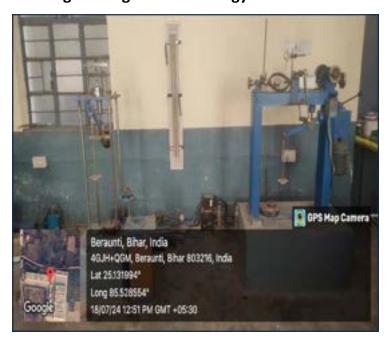

cilities that cater to a wide range of academic needs. The campus is equipped with 112 modern classrooms, each designed to create an optimal learning environment. In addition, there are 70 teaching labs, providing hands-on experience and practical knowledge across various disciplines. The University also offers 542 computer terminals for the students ensuring ample resources for study, projects and research. These facilities collectively foster a rich and conducive atmosphere for education and innovation.

#### Classrooms













#### **Computer Center**

























#### School of Engineering and Technology - Concrete Technology Lab





#### School of Engineering and Technology - Soil Mechanics Lab









#### School of Engineering and Technology - Soil Mechanics Lab



### **School of Engineering and Technology - Structure Lab**









### **School of Engineering and Technology - Surveying Lab**











### **School of Engineering and Technology - Transportation Lab**











### **School of Engineering and Technology - Control System Lab**











### School of Engineering and Technology - Electrical Workshop













#### **School of Engineering and Technology - Electric Machine Lab**





























### School of Engineering and Technology - Power System Lab









### School of Engineering and Technology - Digital Signal Processing Lab





#### School of Engineering and Technology – Basic Electronics Lab











# School of Engineering and Technology – Applied Thermodynamics Lab







Vice Chancellor
K.K. UNIVERSI