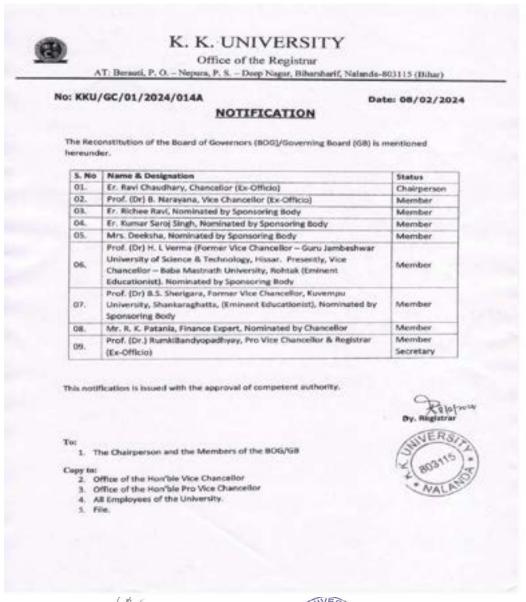

#### a. Constitution of the Board of Governors (BOG)/Governing Board (GB)

Vice Chancellor K.K. UNIVERSITY Biharsharif, Nalanda Bihar