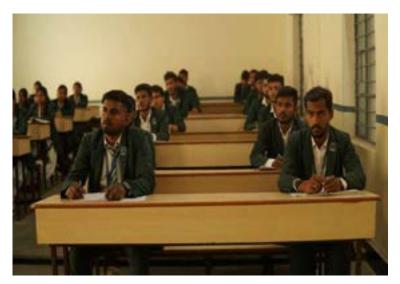

#### 12. Examination Schedule

The University follows a structured Examination Schedule designed to ensure timely assessments and promote academic progress across all programs. The examination system includes mid-term exams, end-term exams, practical exams, and continuous assessments based on the course structure. Operating on a semester-based system, the academic year is divided into odd (July-December) and even (January-June) semesters. Mid-term exams occur mid-semester, helping students gauge their understanding, while end-term exams take place at the semester's end, covering the full syllabus. Practical exams, internal assessments, and supplementary/backlog exams are conducted as required. The Examination Department issues timetables and notifications in advance, and results are declared a few weeks post-exams, ensuring a smooth academic process.