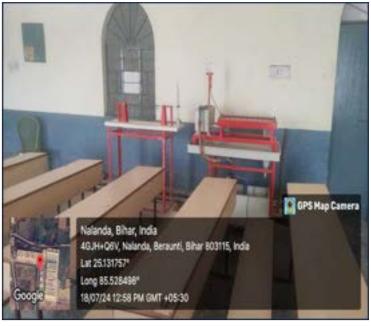

is equipped with 112 modern classrooms, each designed to create an optimal learning environment. In addition, there are 70 teaching labs, providing hands-on experience and practical knowledge across various disciplines. The University also offers 542 computer terminals for the students ensuring ample resources for study, projects and research. These facilities collectively foster a rich and conducive atmosphere for education and innovation.

#### Classrooms













#### **Computer Center**

























#### School of Engineering and Technology - Concrete Technology Lab





#### School of Engineering and Technology - Soil Mechanics Lab









#### School of Engineering and Technology - Soil Mechanics Lab



### **School of Engineering and Technology - Structure Lab**









### **School of Engineering and Technology - Surveying Lab**











### **School of Engineering and Technology - Transportation Lab**











### **School of Engineering and Technology - Control System Lab**











### School of Engineering and Technology - Electrical Workshop













#### **School of Engineering and Technology - Electric Machine Lab**





























### School of Engineering and Technology - Power System Lab









### School of Engineering and Technology - Digital Signal Processing Lab





#### School of Engineering and Technology – Basic Electronics Lab











# School of Engineering and Technology – Applied Thermodynamics Lab







Vice Chancellor
K.K. UNIVERSITY
Biharsharif, Nalanda
Bihar



### School of Engineering and Tec