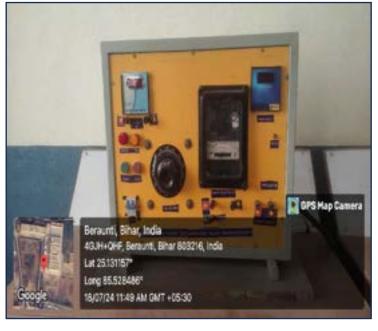

#### **Computer Center**

























#### School of Engineering and Technology - Concrete Technology Lab





#### School of Engineering and Technology - Soil Mechanics Lab









#### School of Engineering and Technology - Soil Mechanics Lab



### **School of Engineering and Technology - Structure Lab**









### **School of Engineering and Technology - Surveying Lab**











### **School of Engineering and Technology - Transportation Lab**











### **School of Engineering and Technology - Control System Lab**











### School of Engineering and Technology - Electrical Workshop













#### **School of Engineering and Technology - Electric Machine Lab**





























### School of Engineering and Technology - Power System Lab









### School of Engineering and Technology - Digital Signal Processing Lab





#### School of Engineering and Technology – Basic Electronics Lab











# School of Engineering and Technology – Applied Thermodynamics Lab







Vice Chancellor
K.K. UNIVERSITY
Biharsharif, Nalanda
Bihar



### School of Engineering and Technology – Sustainable Development Lab





#### School of Engineering and Technology - Engineering Mechanics Lab









### School of Engineering and Technology – Fundamental of Mechanical & Civil Engineering Lab











### School of Engineering and Technology – Fluid Mechanics & Machinery Lab













### School of Engineering and Technology – Heat & Mass Transfer Lab





### School of Engineering and Technology - Power System Lab







#### School of