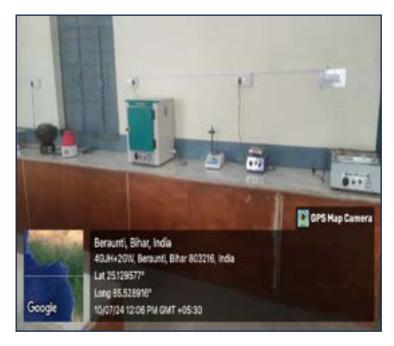

#### School of Engineering and Technology - Concrete Technology Lab

#### School of Engineering and Technology - Soil Mechanics Lab