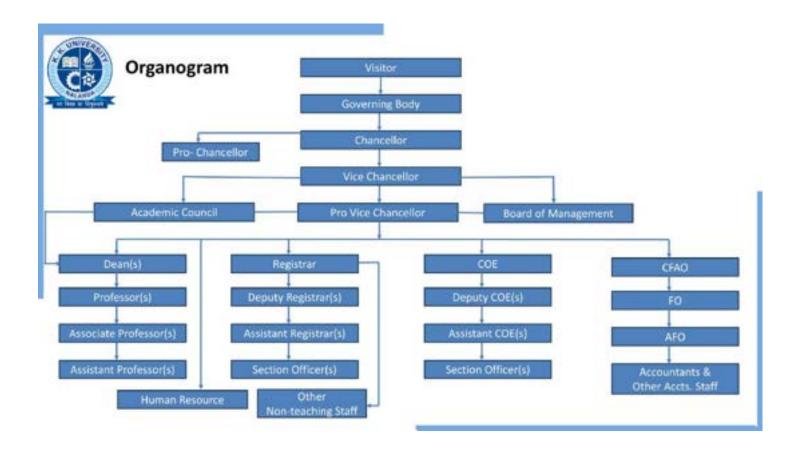

# 4. Organogram of the University

### 5. Governance of the University

The governance of the University, operates under a structured framework aimed at ensuring smooth administrative functioning, academic excellence, and adherence to regulatory standards. The governance structure includes key positions such as the Visitor, Chancellor, who presides over major events, the Pro Chancellor, the Vice-Chancellor, the chief executive responsible for day-to-day operations. The Pro-Vice-Chancellor assists in academic and administrative matters, while the Board of Governors and Board of Management sets the university's strategic direction. The Academic Council maintains academic standards, and the Registrar manages administrative services. The Finance Officer and the Finance Committee oversees financial matters, and Deans and Heads of Departments manage academic activities within their respective areas. This comprehensive governance structure ensures the effective management and continuous development of the university.